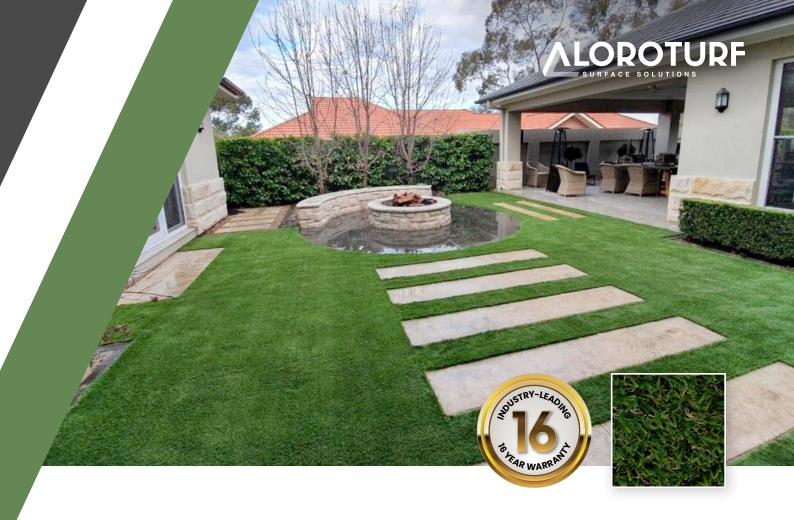

## FEATURES

- 4 shades of green with mossy fibre to enhance natural look
- High quality backing
- High UV stabilised
- Soft feel grass
- Superior stem yarn for excellent performance
- Matte finish grass strands for more natural appearance
- Safe for children and pets

## IDEAL FOR

- Domestic and commercial landscaping
- Backyard features
- Childcare and education facilities
- Balconies and rooftop gardens
- Trade fairs and expos
- Indoor/decorative areas
- School playgrounds
- Around swimming pools
- Health and aged care facilities